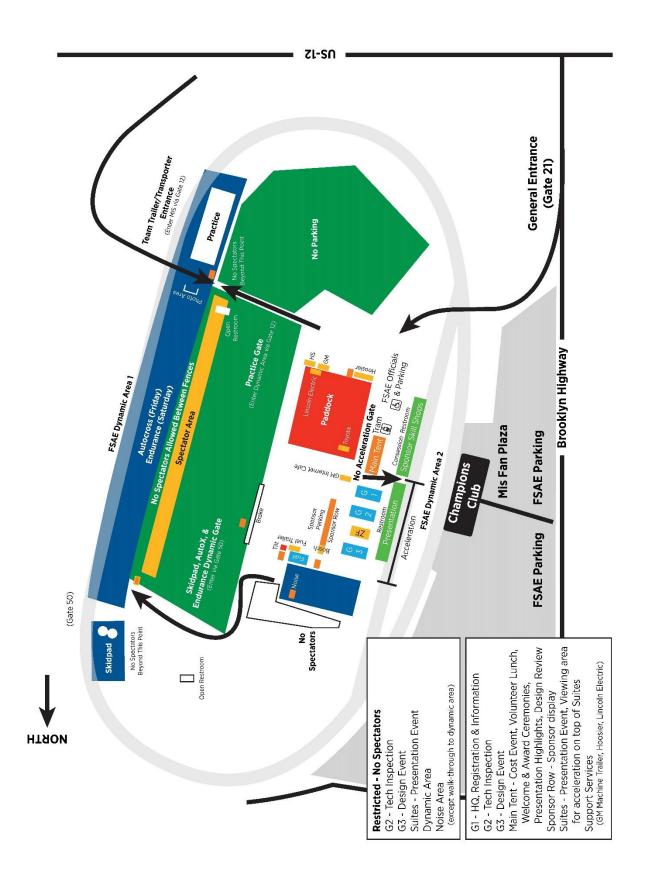

### **MIS SITE MAP**

**EVENT MAP** 

475-1

| DAILY OPERATIONS                                           |                                                                                                                                                                                                                              |
|------------------------------------------------------------|------------------------------------------------------------------------------------------------------------------------------------------------------------------------------------------------------------------------------|
| MIS Site Open:                                             | Tue. 3:00 p.m 7:00 p.m. (Registration and Vehicle Drop Off ONLY)<br>Wed. 7:30 a.m 7:30 p.m.<br>Th. 7:30 a.m 7:30 p.m.<br>Fri. 7:30 a.m 8:30 p.m.<br>Sat. 7:00 a.m 10:30 p.m.                                                 |
| Student Registration (Garage 1):                           | Tue. 3:00 p.m 7:00 p.m.<br>Wed. 8:00 a.m 4:00 p.m.<br>Thu Sat. All students will be registered as spectators                                                                                                                 |
| Information & Volunteer Registration<br>(Garage 1):        | Wed. 9:00 a.m 6:00 p.m.<br>Thu. 6:30 am 6:00 p.m.                                                                                                                                                                            |
| Tech Inspection Sponsored by Cummins,<br>Inc. (Garage 2):  | Wed. 10:00 a.m. Gear Check Opens<br>Wed. Noon - 7 p.m. (no new cars after 6 p.m.)<br>Th. 9:00 a.m 5:00 p.m.<br>Fri. By appointment 9:00 a.m. until 5:30 p.m.<br>Sat. By appointment 9:00 a.m. until 1:00 p.m. (Re-tech only) |
| Scales (Garage 1 drive thru):                              | Wed. 3:00 p.m 7:00 p.m.<br>Th. 8:00 a.m 4:00 p.m.                                                                                                                                                                            |
| Tilt/Noise/Brake Sponsored by Akebono:                     | Th. 9:00 a.m5:00 p.m.(Staggered opening times by 30min per event)<br>Fri. 8:00 a.m 5:30 p.m.                                                                                                                                 |
| Fuel Station:                                              | Th. 8:30 a.m 5:00 p.m.<br>Fri. 8:00 a.m 5:00 p.m<br>Sat. 7:30 a.m 5:00 p.m.                                                                                                                                                  |
| Practice Area Sponsored by Mahle (Turn<br>2; use Gate 12): | Th Noon - 5:00 p.m.<br>Fri. 8:00 a.m 5:30 p.m.<br>Sat. 8:00 a.m 3:00 p.m.                                                                                                                                                    |