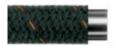

Fitting, Straight, , Aluminum, Nickel-Plated

Fitting, Straight, , Steel

Fitting, Tube Nut, , Aluminum, Anodized

Fitting, Tube Sleeve, , Aluminum, Anodized

Hose, Low Pressure, Fabric Outer

Hose, Low Pressure, Stainless Steel Braided Outer