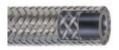

Fitting, Straight, , Aluminum, Nickel-Plated

Fitting, Straight, , Steel

Fitting, Tube Nut, , Aluminum, Anodized

Fitting, Tube Sleeve, , Aluminum, Anodized

Hose, Low Pressure, Fabric Outer

Hose, Low Pressure, Stainless Steel Braided Outer